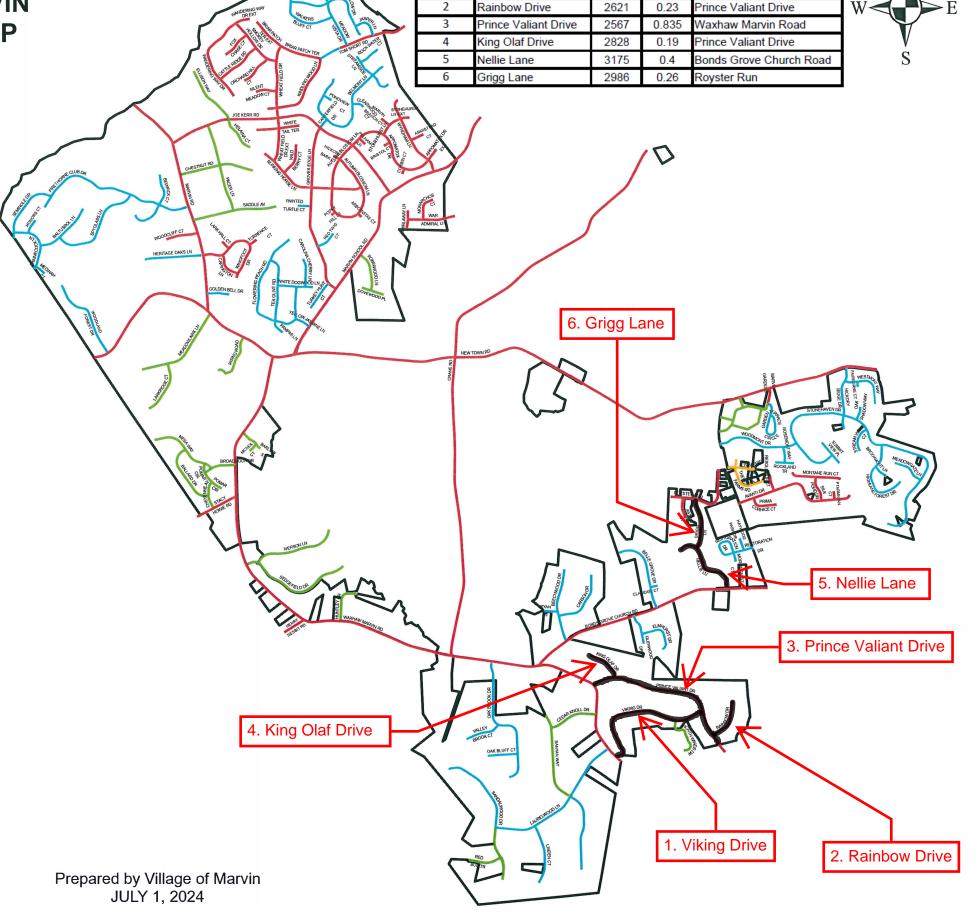

**VILLAGE OF N POWELL BIL JULY 1, 20** 

|            |                                                                                                                                                                                                                                                                                                                                                                                                                                                                                                                                                                                                                                                                                                                                                                                                                                                                                                                                                                                                                                                                                                                                                                                                                                                                                                                                                                                                                                                                                                                                                                                                                                                                                                                                                                                                                                                                                                                                                                                                                                                                                                                                |   | ROAD_NAME            | SR<br>NUMBER | MILEAGE | SR -BEGIN DESCRIPTION  |
|------------|--------------------------------------------------------------------------------------------------------------------------------------------------------------------------------------------------------------------------------------------------------------------------------------------------------------------------------------------------------------------------------------------------------------------------------------------------------------------------------------------------------------------------------------------------------------------------------------------------------------------------------------------------------------------------------------------------------------------------------------------------------------------------------------------------------------------------------------------------------------------------------------------------------------------------------------------------------------------------------------------------------------------------------------------------------------------------------------------------------------------------------------------------------------------------------------------------------------------------------------------------------------------------------------------------------------------------------------------------------------------------------------------------------------------------------------------------------------------------------------------------------------------------------------------------------------------------------------------------------------------------------------------------------------------------------------------------------------------------------------------------------------------------------------------------------------------------------------------------------------------------------------------------------------------------------------------------------------------------------------------------------------------------------------------------------------------------------------------------------------------------------|---|----------------------|--------------|---------|------------------------|
| 4.4.D\ //\ | UNIVOSE ROMENTO MINIVERSE DE LA CONTROL DE L | 1 | Viking Drive         | 1455         | 0.73    | Waxhaw Marvin Road     |
| MARVIN     |                                                                                                                                                                                                                                                                                                                                                                                                                                                                                                                                                                                                                                                                                                                                                                                                                                                                                                                                                                                                                                                                                                                                                                                                                                                                                                                                                                                                                                                                                                                                                                                                                                                                                                                                                                                                                                                                                                                                                                                                                                                                                                                                | 2 | Rainbow Drive        | 2621         | 0.23    | Prince Valiant Drive   |
| L MAP      |                                                                                                                                                                                                                                                                                                                                                                                                                                                                                                                                                                                                                                                                                                                                                                                                                                                                                                                                                                                                                                                                                                                                                                                                                                                                                                                                                                                                                                                                                                                                                                                                                                                                                                                                                                                                                                                                                                                                                                                                                                                                                                                                | 3 | Prince Valiant Drive | 2567         | 0.835   | Waxhaw Marvin Road     |
| LIVIAP     |                                                                                                                                                                                                                                                                                                                                                                                                                                                                                                                                                                                                                                                                                                                                                                                                                                                                                                                                                                                                                                                                                                                                                                                                                                                                                                                                                                                                                                                                                                                                                                                                                                                                                                                                                                                                                                                                                                                                                                                                                                                                                                                                | 4 | King Olaf Drive      | 2828         | 0.19    | Prince Valiant Drive   |
| 024        |                                                                                                                                                                                                                                                                                                                                                                                                                                                                                                                                                                                                                                                                                                                                                                                                                                                                                                                                                                                                                                                                                                                                                                                                                                                                                                                                                                                                                                                                                                                                                                                                                                                                                                                                                                                                                                                                                                                                                                                                                                                                                                                                | 5 | Nellie Lane          | 3175         | 0.4     | Bonds Grove Church Roa |
|            |                                                                                                                                                                                                                                                                                                                                                                                                                                                                                                                                                                                                                                                                                                                                                                                                                                                                                                                                                                                                                                                                                                                                                                                                                                                                                                                                                                                                                                                                                                                                                                                                                                                                                                                                                                                                                                                                                                                                                                                                                                                                                                                                | 6 | Grigg Lane           | 2986         | 0.26    | Royster Run            |
|            | A SUPERIOR OF SUPE |   |                      |              |         |                        |

## STREET MAINTENANCE

Privately Maintained

Public Street Not Currently Maintained

State Maintained

Village Maintained

Village of Marvin Limits

Attached hereto, and made a part hereof by reference, is a certified copy of the official street system map of this municipality as of July 1, 2024, on which map has been shown in distinctive colors the location of all streets on the State System and all private streets which are not a part of the total local street mileage shown in the above table under Item No. 4. All remaining streets are maintained by the municipality, and the said map is being submitted as evidence of, and in support of, the claim made by this municipality for mileage allocations pursuant to Paragraph 2 of G.S. 136-41.1, as amended.